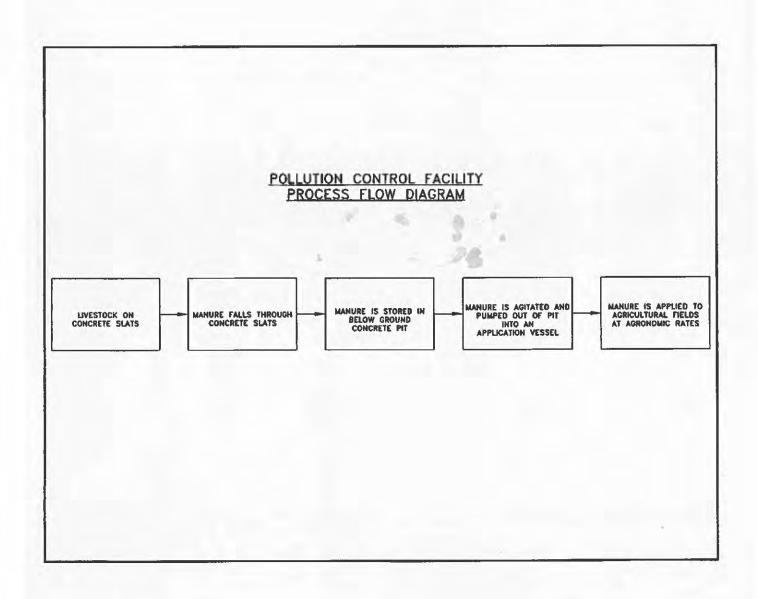

These livestock waste management facilities are used to collect, transport and/or store livestock waste prior to cropland application.

- Section 11-10 of the Property Tax Code, 35 ILCS 200/11-10 (2022), and Section 125.200(a) of the Board's regulations, 35 III. Adm. Code 125.200(a), define "pollution control facilities" as:
  - any system, method, construction, device or appliance appurtenant thereto or any portion of any building or equipment, that is designed, constructed, installed or operated for the primary purpose of: eliminating, preventing, or reducing air or water pollution ... or treating, pretreating, modifying or disposing of any potential solid, liquid or gaseous pollutant which if released without treatment, pretreatment modification or disposal might be harmful, detrimental or offensive to human, plant or animal life, or to property.
- In order to receive preferential tax treatment as pursuant to 35 ILCS 200/11-5 (2022), pollution control facilities must be certified as such by the Board, 35 ILCS 200/11-20 (2022) and 35 III. Adm. Code 125.200(a).
- Upon receipt of a tax certification application, the Illinois EPA must file a recommendation on the application with the Board, 35 Ill Adm. Code 125.204(a).
  - 6. Based on the information in the application and the purpose of the facility, it is the Illinois EPA's engineering judgment that the described facilities may be considered "pollution control facilities," pursuant to 35 Ill. Adm. Code 125.200(a), with the primary purpose of eliminating, preventing, or reducing water pollution, or as otherwise provided in 35 Ill. Adm. Code 125.200, and are eligible for tax certification from the Board.

These livestock waste management facilities are used to collect, transport and/or store livestock wastes prior to cropland application.

These facilities are further described in the enclosed applications and supporting documents.

41583 E. 2300 N. Rd. Cropsey, IL 61731

Phone: 217-249-9557

Contents of Application: Tax Certification Form for Livestock Operations, Pollution Control Facility

Process Flow Diagram

Is there a pollutant control flow diagram? Yes

Is there sufficient diagrams showing the pollution control facilities? Yes

This facility generates the following pollutants and prevents their discharge as indicated:

Livestock waste is collected and land applied to cropland.