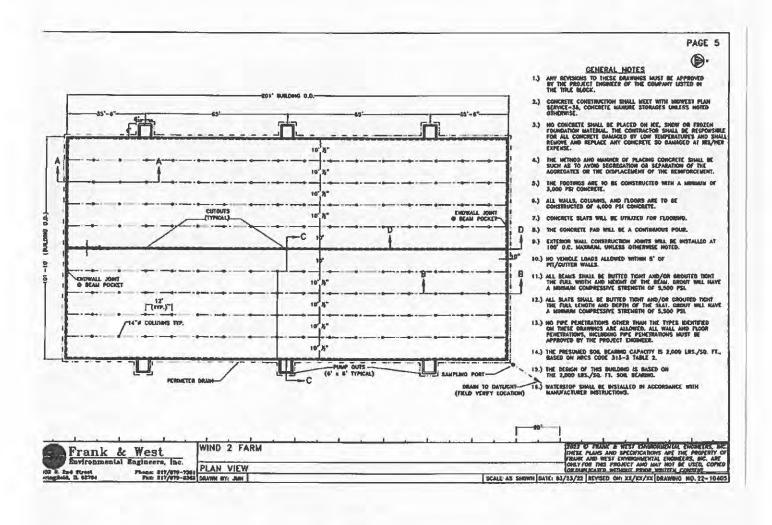

One (1) concrete livestock waste pit measuring 201 ft. (length) x 101.83 ft. (width) x 10 ft. (depth), six (6) 6 ft. (length) x 6 ft. (width) x 10 ft. (depth) deep pumpouts, and approximately 680 linear feet of 4 inch HDPE drain tile and the 20,000 sq. ft. of precast concrete slatted flooring over this manure pit.

Livestock waste management facilities consisting of:

One (1) concrete livestock waste pit measuring 201 ft. (length) x 101.83 ft. (width) x 10 ft. (depth)), six (6) 6 ft. (length) x 6 ft. (width) x 10 ft. (depth) deep pumpouts, and approximately 680 linear feet of 4-inch HDPE perimeter drain tile and the 20,000 sq. ft. of precast concrete slatted flooring over this manure pit.

## Physical description of pollution control facilities that ARE recommended:

One (1) concrete livestock waste pit measuring 201 ft. (length) x 101.83 ft. (width) x 10 ft. (depth) and approximately 680 linear feet of 4 inch HDPE perimeter drain tile and the 20,000 sq. ft. of precast concrete slatted flooring over this manure pit.