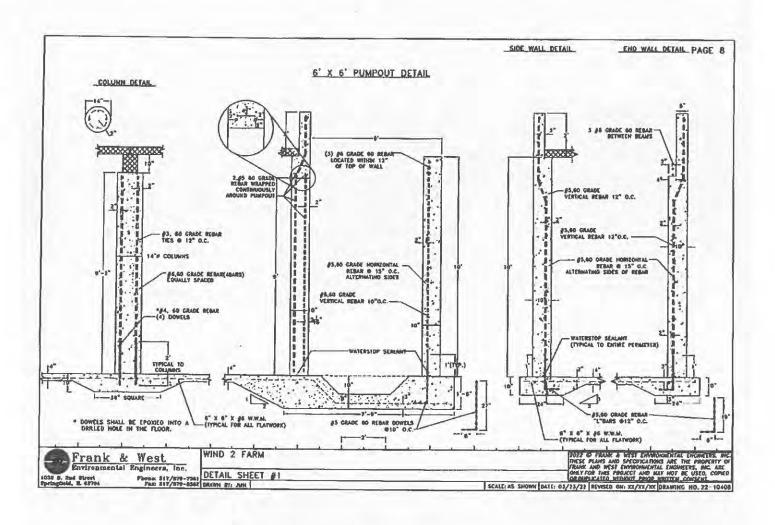

One (1) concrete livestock waste pit measuring 201 ft. (length) x 101.83 ft. (width) x 10 ft. (depth), six (6) 6 ft. (length) x 6 ft. (width) x 10 ft. (depth) deep pumpouts, and approximately 680 linear feet of 4 inch HDPE drain tile and the 20,000 sq. ft. of precast concrete slatted flooring over this manure pit.

Livestock waste management facilities consisting of:

One (1) concrete livestock waste pit measuring 201 ft. (length) x 101.83 ft. (width) x 10 ft. (depth)), six (6) 6 ft. (length) x 6 ft. (width) x 10 ft. (depth) deep pumpouts, and approximately 680 linear feet of 4-inch HDPE perimeter drain tile and the 20,000 sq. ft. of precast concrete slatted flooring over this manure pit.

## Physical description of pollution control facilities that ARE recommended:

One (1) concrete livestock waste pit measuring 201 ft. (length) x 101.83 ft. (width) x 10 ft. (depth) and approximately 680 linear feet of 4 inch HDPE perimeter drain tile and the 20,000 sq. ft. of precast concrete slatted flooring over this manure pit.